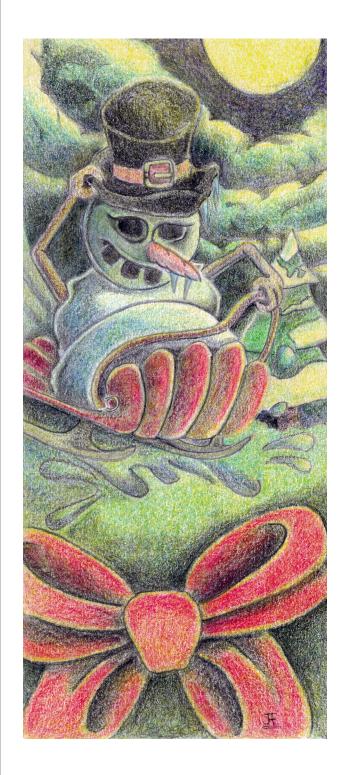

## 2019 Holiday Card Contest

Honorable Mention - Contemporary Category

"Snowman on Sled, Ribbon"
Colored Pencil on Paper
by Jess Fawcett
#230664

Henry Unit Central Utah Correctional Facility (CUCF) Gunnison, UT